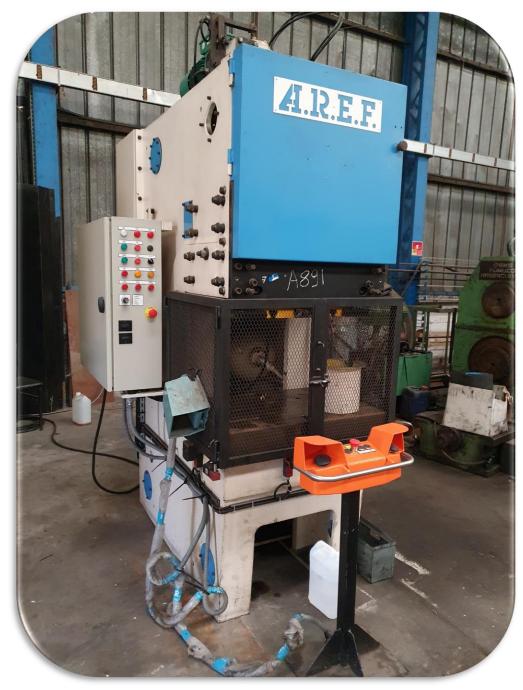

## <u>KI 2128 A Fixed frame</u>

AREF Code: A0891

→Motor power at 1000 rpm: **6,3kw** 

## - Dimensions: **1350 x 1900x 2400mm**

## **-**Weight: **5500 kg**

- this presse has never produced (mechanical and electrical condition almost new)
- Manual stroke
- Motorised adjustment
- Hydraulic overload separate